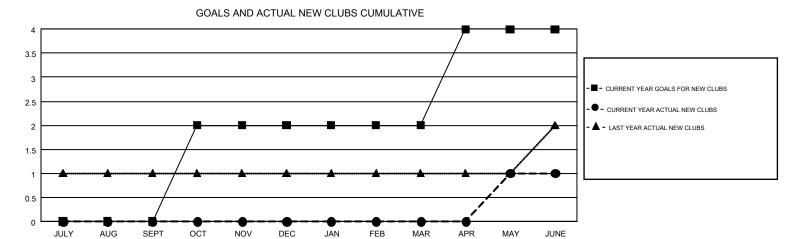

## GMT MONTHLY MEMBERSHIP PROGRESS REPORT

Results as of: 6/30/2019

Multiple District 18

**LOCATION: GEORGIA** 

GMT CA 1

**OPEN** 

|               | Club          | s           |               | Members RESULTS FOR 2018-2019 |                           |                         |                                                    |  |
|---------------|---------------|-------------|---------------|-------------------------------|---------------------------|-------------------------|----------------------------------------------------|--|
|               | RESULTS FOR   | R 2018-2019 |               |                               |                           |                         |                                                    |  |
| QUARTER       | NEW CLUB GOAL | NEW CLUBS   | DROPPED CLUBS | QUARTER                       | MEMBER GROWTH NET<br>GOAL | MEMBER GROWTH<br>ACTUAL | DROPPED<br>MEMBERS ACTUAL<br>(including transfers) |  |
| JULY/AUG/SEPT | 0             | 0           | 2             | JULY/AUG/SEPT                 | -24                       | 109                     | 124                                                |  |
| OCT/NOV/DEC   | 2             | 0           | 4             | OCT/NOV/DEC                   | 46                        | 87                      | 187                                                |  |
| JAN/FEB/MAR   | 0             | 0           | 0             | JAN/FEB/MAR                   | -4                        | 109                     | 141                                                |  |
| APR/MAY/JUNE  | 2             | 1           | 1             | APR/MAY/JUNE                  | 76                        | 156                     | 207                                                |  |