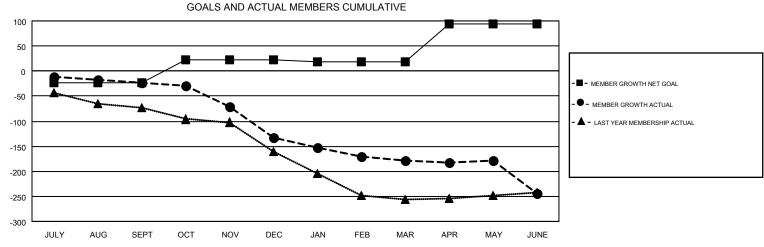

## GMT MONTHLY MEMBERSHIP PROGRESS REPORT

Results as of: 6/30/2019

Multiple District 18

**LOCATION: GEORGIA** 

GMT CA 1

**OPEN** 

|               | Club          | s           |               | Members RESULTS FOR 2018-2019 |                           |                         |                                                    |  |
|---------------|---------------|-------------|---------------|-------------------------------|---------------------------|-------------------------|----------------------------------------------------|--|
|               | RESULTS FOR   | R 2018-2019 |               |                               |                           |                         |                                                    |  |
| QUARTER       | NEW CLUB GOAL | NEW CLUBS   | DROPPED CLUBS | QUARTER                       | MEMBER GROWTH NET<br>GOAL | MEMBER GROWTH<br>ACTUAL | DROPPED<br>MEMBERS ACTUAL<br>(including transfers) |  |
| JULY/AUG/SEPT | 0             | 0           | 2             | JULY/AUG/SEPT                 | -24                       | 109                     | 124                                                |  |
| OCT/NOV/DEC   | 2             | 0           | 4             | OCT/NOV/DEC                   | 46                        | 87                      | 187                                                |  |
| JAN/FEB/MAR   | 0             | 0           | 0             | JAN/FEB/MAR                   | -4                        | 109                     | 141                                                |  |
| APR/MAY/JUNE  | 2             | 1           | 1             | APR/MAY/JUNE                  | 76                        | 156                     | 207                                                |  |